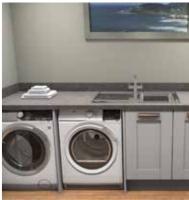

To ensure your home is a true reflection of your style, we offer the following customisations as standard:

- Wall tiles
- Floor tiles
- Carpet colour
- Kitchen colour and choice of worktop
- Internal doors and handles
- Fitted wardrobes (where included)
- The award winning Quooker tap is standard on all our open market properties.

We can also offer a number of upgrades to tailor your home to your exact requirements:

- Fitted wardrobes in extra bedrooms
- Fully tiled bathroom
- Smart home audio visual package
- Log stoves
- Reclaimed oak beams
- Exposed stone work
- Underfloor heating
- Outdoor kitchens
- Garden landscaping options