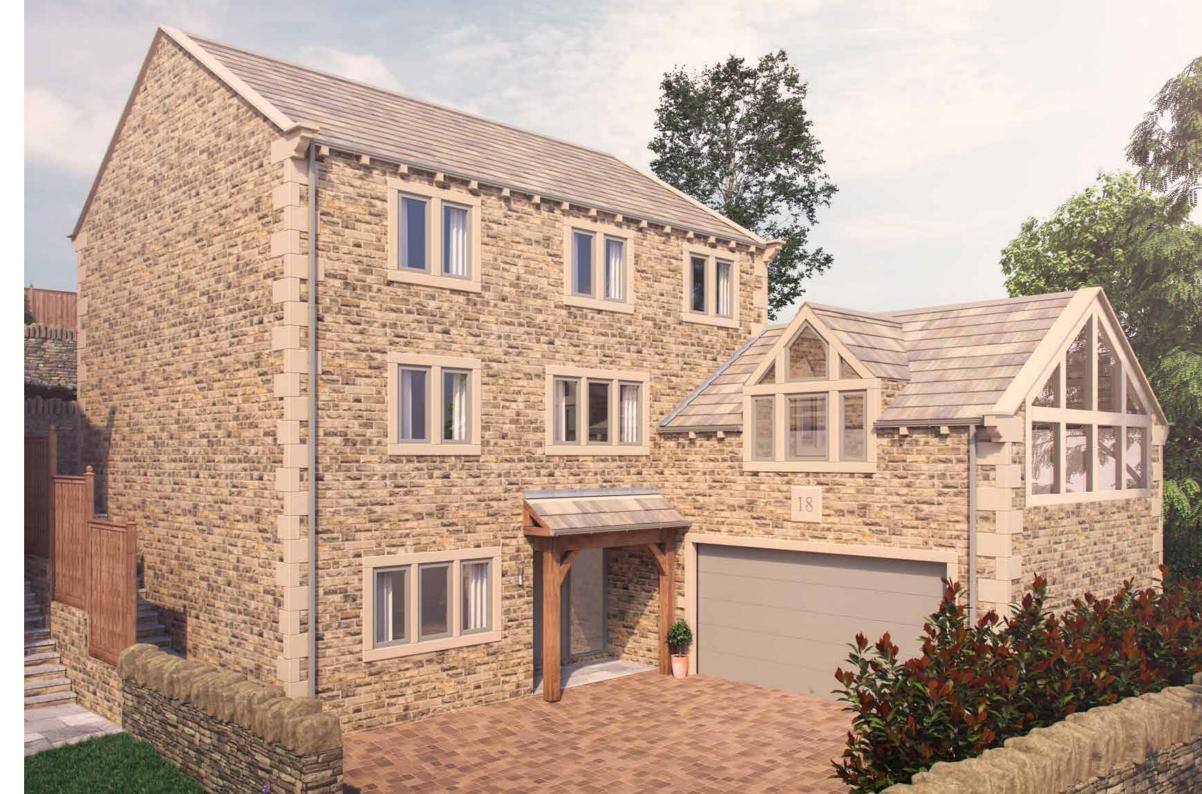

## INDIVIDUALLY CRAFTED HOMES

An all encompassing property design range ensures variability and styles to suit every need. Yorkshire Country Properties centres core construction on locally sourced, entirely natural products including Yorkshire 'tumbled,' stonework to exterior walls, stone roof slates, patio and pathway flags - guaranteeing a truly 'Yorkshire,' authenticity.

To highlight the stonework, each property features contemporary UPVC window frames and aluminium guttering, all finished in a heritage grey and complimented by brushed stainless steel external lighting. A combination which provides a contemporary twist on a traditional material specification.

Pristine Tegula sett driveways present flawless frontages, requiring little maintenance. Landscaped rear gardens with bespoke outdoor living. Furthermore In a revolutionary stride in the world of developing residential units - a dedicated electric car charging point!