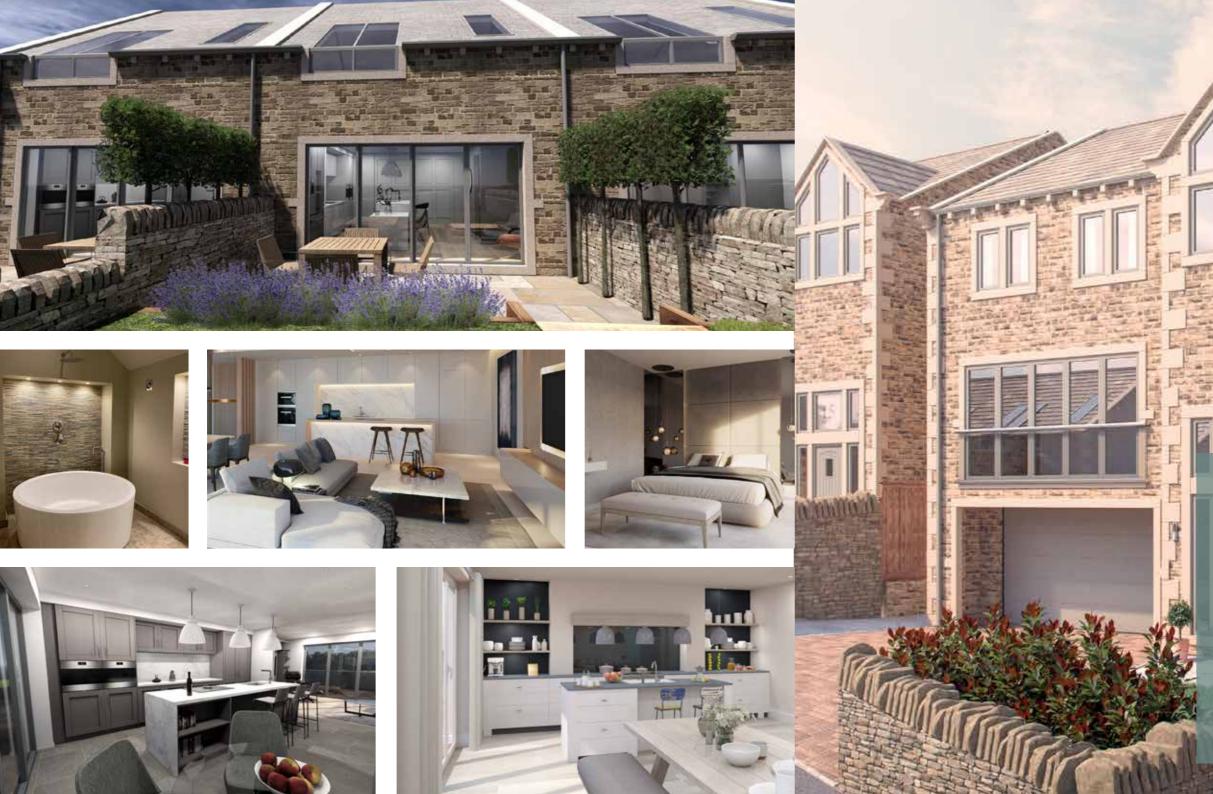

## INDIVIDUALLY CRAFTED HOMES

An all encompassing property design range ensures variability and styles to suit every need. Yorkshire Country Properties centres core construction on locally sourced, entirely natural products including Yorkshire 'tumbled,' stonework to exterior walls, stone roof slates, patio and pathway flags - guaranteeing a truly 'Yorkshire,' authenticity.

To highlight the stonework, each property features contemporary UPVC window frames and aluminium guttering, all finished in a heritage grey and complimented by brushed stainless steel external lighting. A combination which provides a contemporary twist on a traditional material specification.

Pristine Tegula sett driveways present flawless frontages, requiring little maintenance. Landscaped rear gardens with bespoke outdoor living. Furthermore In a revolutionary stride in the world of developing residential units - a dedicated electric car charging point!