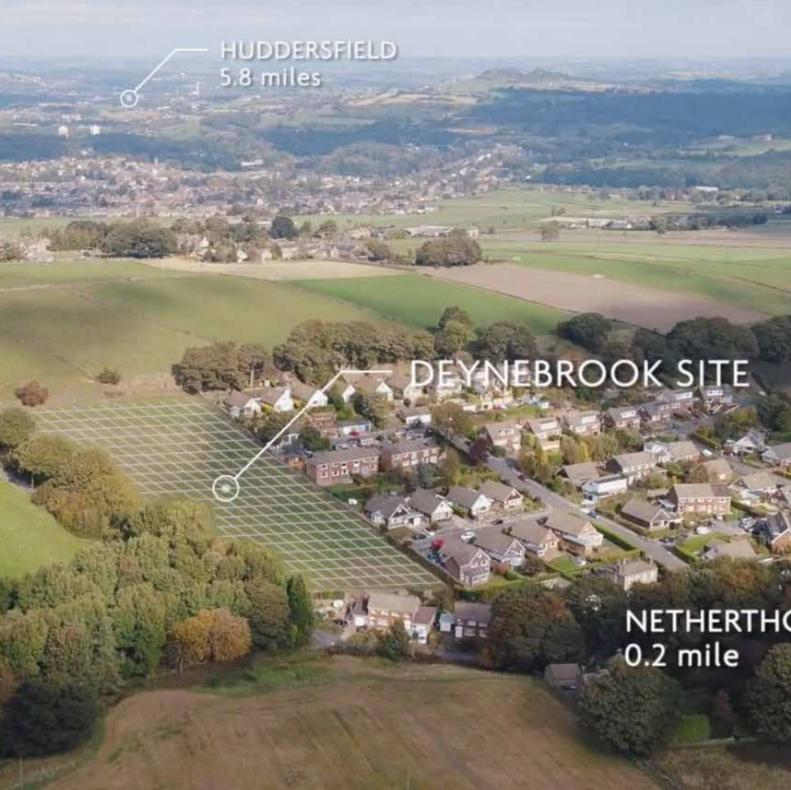

## THE SITE: DEYNEBROOK

Nestled in the Pennine hills of West Yorkshire, sits Netherthong. A traditional, quaint english village offering peaceful and beautiful surroundings. It is less than a mile from Holmfirth, which presents annual festivals of beer, food and drink, folk, jazz, literature, agriculture, arts and crafts. Benefitting from a mix of shops, cafes and pubs, it has a thriving tourist industry, along with excellent road and rail links.

Netherthong itself is within a mile of one of West Yorkshire's fines viewpoints. Wolfstones trig point elevated to 1027ft and offers a 360degree view.

A short drive, (or long walk,) through neighbouring Holme, yields the start of the ascent to Holme Moss, an iconic British hill that has shown little mercy to riders during the Tour de France and Tour de Yorkshire events. At a maximum elevation of 1700ft, with the right weather, visitors can experience breathtaking views as far as Sheffield and Cheshire.

# HOLMFIRTH ⇒ 1 mile

# NETHERTHONG CENTRE ⇒