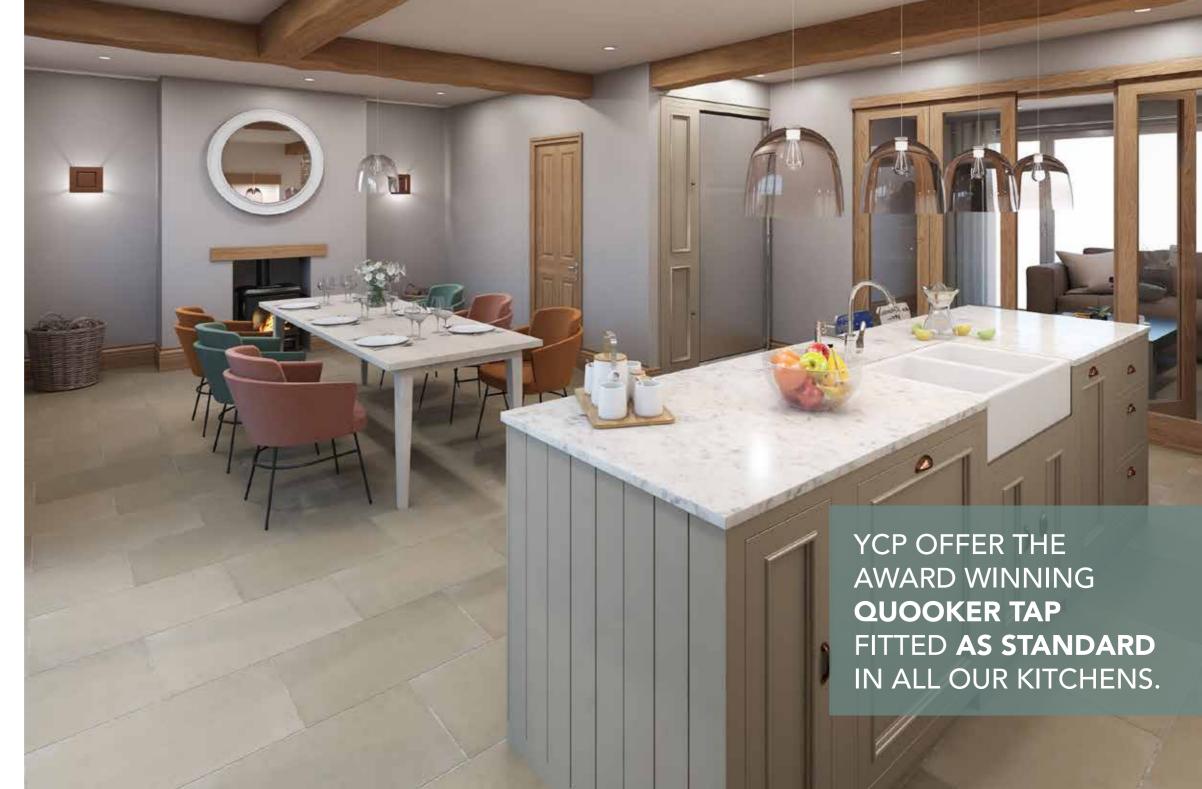

To ensure your home is a true reflection of your style, we offer the following customisations as standard:

- Wall tiles
- Floor tiles
- Carpet colour
- Kitchen colour and choice of worktop
- Internal doors and handles
- Fitted wardrobes (where included)
- The award winning Quooker tap is standard on all our open market properties.