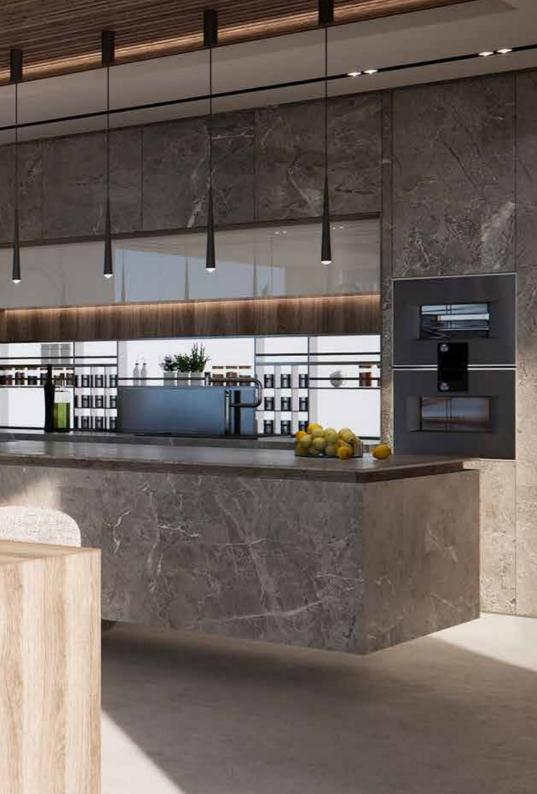

To ensure your home is a true reflection of your style, we offer the following customisations as standard:

- Wall tiles
- Floor tiles
- Carpet colour
- Kitchen colour and choice of worktop
- Internal doors and handles
- Fitted wardrobes (where included)
- The award winning Quooker tap is standard on all our open market properties.

We can also offer a number of upgrades to tailor your home to your exact requirements:

- Fitted wardrobes in extra bedrooms
- Fully tiled bathroom
- Smart home audio visual package
- Log stoves
- Reclaimed oak beams
- Exposed stone work
- Underfloor heating
- Outdoor kitchens
- Garden landscaping options