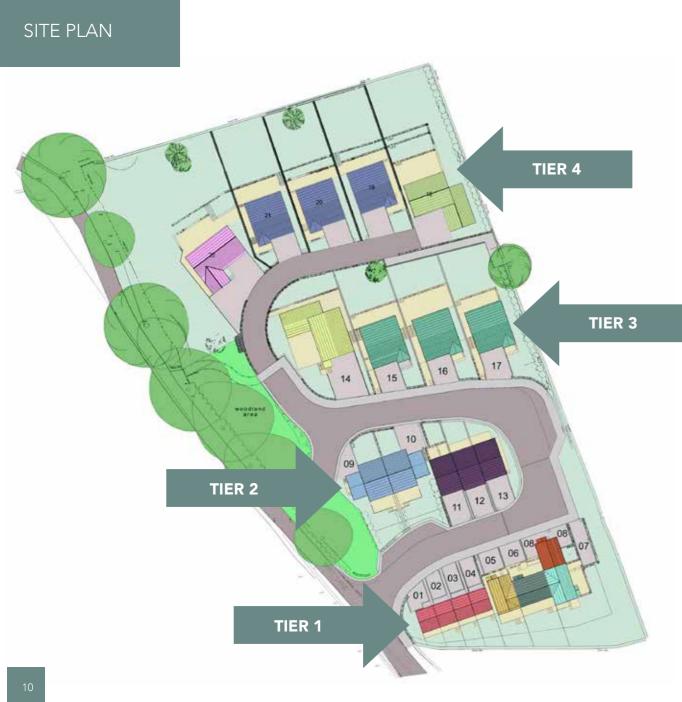

## THE SITE: DEYNEBROOK

Nestled in the Pennine hills of West Yorkshire, sits Netherthong. A traditional, quaint english village offering peaceful and beautiful surroundings. It is less than a mile from Holmfirth, which presents annual festivals of beer, food and drink, folk, jazz, literature, agriculture, arts and crafts. Benefitting from a mix of shops, cafes and pubs, it has a thriving tourist industry, along with excellent road and rail links.