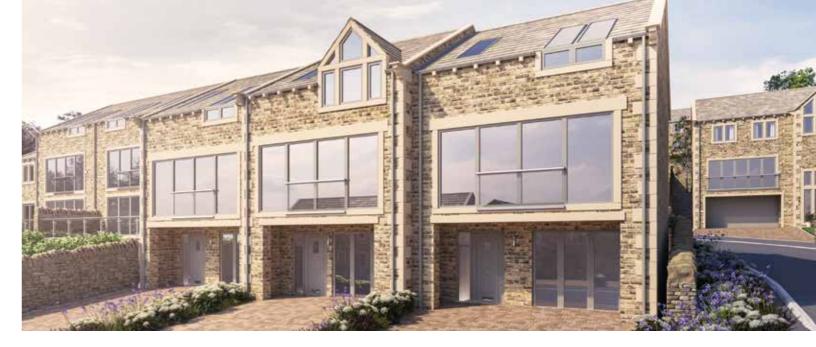

## INDIVIDUALLY CRAFTED HOMES

An all encompassing property design range ensures variability and styles to suit every need. Yorkshire Country Properties centres core construction on locally sourced, entirely natural products including Yorkshire 'tumbled,' stonework to exterior walls, stone roof slates, patio and pathway flags - guaranteeing a truly 'Yorkshire,' authenticity.

To highlight the stonework, each property features contemporary UPVC window frames and aluminium guttering, all finished in a heritage grey and complimented by brushed stainless steel external lighting. A combination which provides a contemporary twist on a traditional material specification.